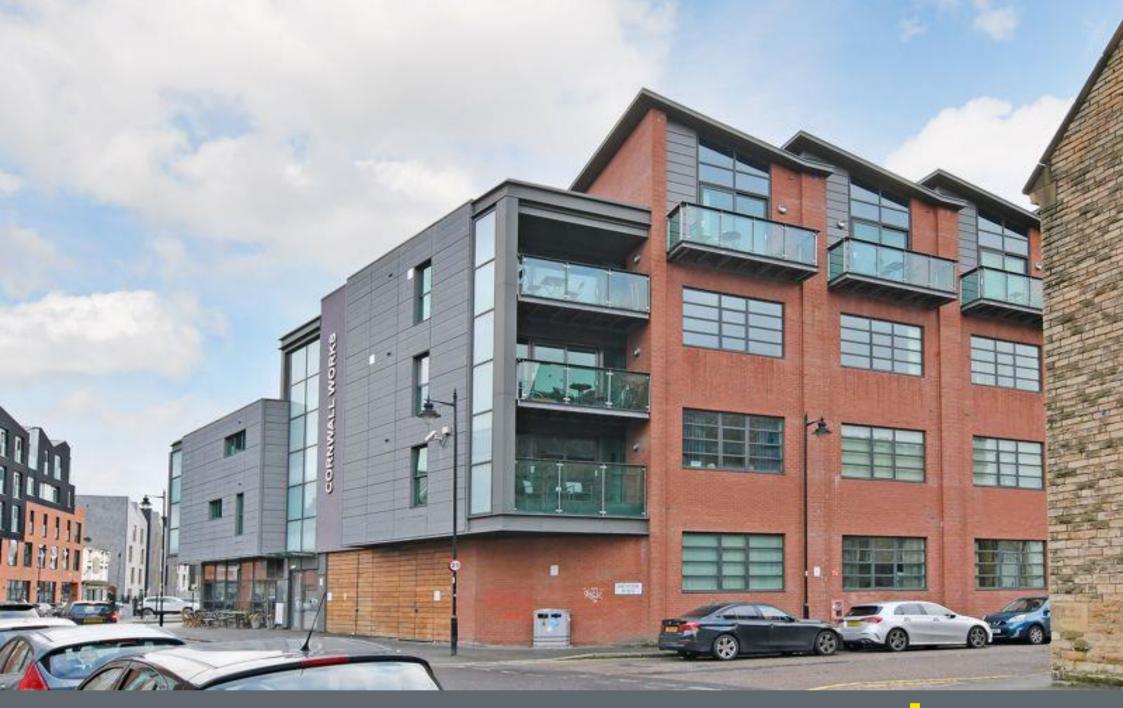

## Flat 49, Cornwall Works

Green Lane • Kelham • S3 8SJ

Asking Price £90,000

A modern one-bedroom ground floor apartment situated in the highly sought-after Cornwall Works. Kelham Island is one of the oldest industrial districts, now one of the most exciting parts of the city. CASH INVESTORS ONLY - TENANTS IN SITU. Enters through a secure communal entrance with intercom and central courtyard. The apartment opens into a hallway with store cupboard housing the water heater. The generously proportioned open plan living kitchen is fitted with a range of high gloss cream units complemented by contrasting worktops, hob, oven, extractor, fridge/freezer, integrated washing machine, downlighters and panel heater. Light & airy, neutrally presented double bedroom with carpet and panel heater. Shower room is equipped with a white suite, electric shower, electric chrome towel rail, extractor and part tiling. The property has double glazing and electric panel heating. The development is located in the heart of thriving Kelham Island with its fantastic range of independent, cafes, restaurants and bars, and is well placed for the city centre, hospitals, universities and Supertram network.