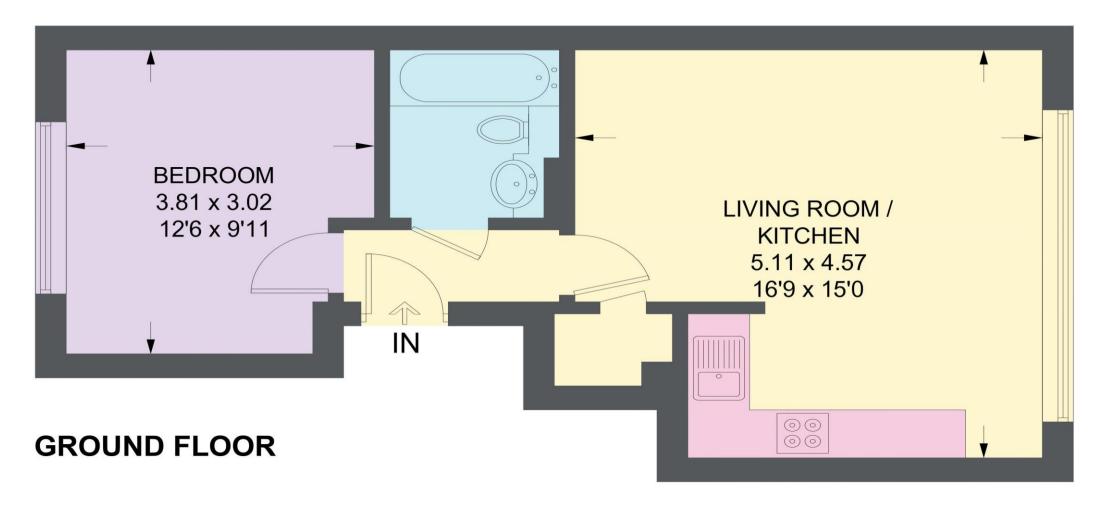

## **49 CORNWALL WORKS**

APPROXIMATE GROSS INTERNAL AREA = 39.7 SQ M / 427 SQ FT

Illustration for identification purposes only, measurements are approximate, not to scale

IMPORTANT: we would like to inform prospective purchasers that these sales particulars have been prepared as a general guide only. A detailed survey has not been carried out, nor the services, appliances and fittings tested. Room sizes should not be relied upon for furnishing purposes and are approximate. If floor plans are included, they are for guidance only and illustration purposes only and may not be to scale. If there are any important matters likely to affect your decision to buy, please contact us before viewing the property.