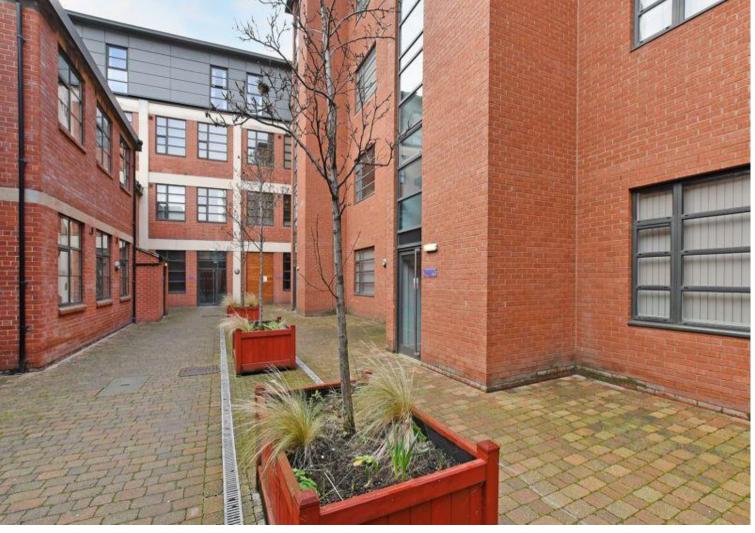

## Flat 49, Cornwall Works

Green Lane • Kelham • S3 8SJ

Asking Price £90,000

A modern one-bedroom ground floor apartment situated in the highly sought-after Cornwall Works. Kelham Island is one of the oldest industrial districts, now one of the most exciting parts of the city. CASH INVESTORS ONLY - TENANTS IN SITU. Enters through a secure communal entrance with intercom and central courtyard. The apartment opens into a hallway with store cupboard housing the water heater. The generously proportioned open plan living kitchen is fitted with a range of high gloss cream units complemented by contrasting worktops, hob, oven, extractor, fridge/freezer, integrated washing machine, downlighters and panel heater. Light & airy, neutrally presented double bedroom with carpet and panel heater. Shower room is equipped with a white suite, electric shower, electric chrome towel rail, extractor and part tiling. The property has double glazing and electric panel heating. The development is located in the heart of thriving Kelham Island with its fantastic range of independent, cafes, restaurants and bars, and is well placed for the city centre, hospitals, universities and Supertram network.