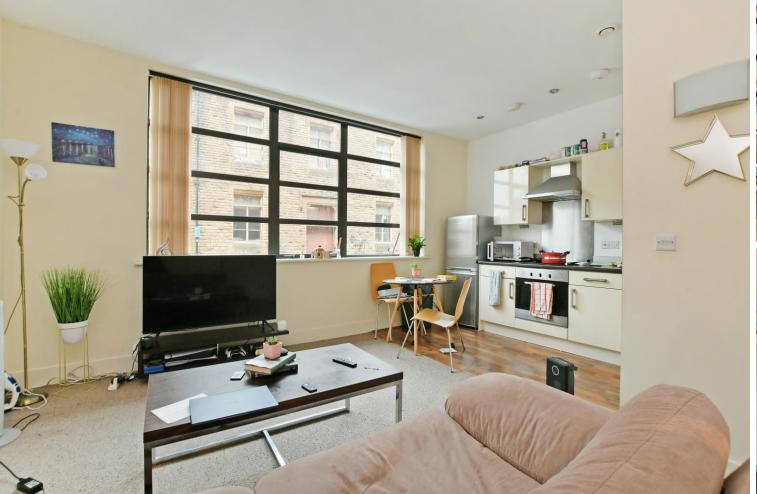

## Flat 49, Cornwall Works

Green Lane • Kelham • S3 8SJ

Asking Price £90,000

A modern one-bedroom ground floor apartment situated in the highly sought-after Cornwall Works. Kelham Island is one of the oldest industrial districts, now one of the most exciting parts of the city. CASH INVESTORS ONLY - TENANTS IN SITU. Enters through a secure communal entrance with intercom and central courtyard. The apartment opens into a hallway with store cupboard housing the water heater. The generously proportioned open plan living kitchen is fitted with a range of high gloss cream units complemented by contrasting worktops, hob, oven, extractor, fridge/freezer, integrated washing machine, downlighters and panel heater. Light & airy, neutrally presented double bedroom with carpet and panel heater. Shower room is equipped with a white suite, electric shower, electric chrome towel rail, extractor and part tiling. The property has double glazing and electric panel heating. The development is located in the heart of thriving Kelham Island with its fantastic range of independent, cafes, restaurants and bars, and is well placed for the city centre, hospitals, universities and Supertram network.