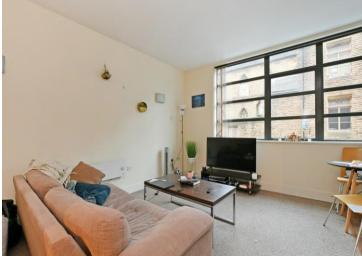

## Flat 49, Cornwall Works

Green Lane • Kelham • S3 8SJ

Asking Price £90,000

A modern one-bedroom ground floor apartment situated in the highly sought-after Cornwall Works. Kelham Island is one of the oldest industrial districts, now one of the most exciting parts of the city. CASH INVESTORS ONLY - TENANTS IN SITU. Enters through a secure communal entrance with intercom and central courtyard. The apartment opens into a hallway with store cupboard housing the water heater. The generously proportioned open plan living kitchen is fitted with a range of high gloss cream units complemented by contrasting worktops, hob, oven, extractor, fridge/freezer, integrated washing machine, downlighters and panel heater. Light & airy, neutrally presented double bedroom with carpet and panel heater. Shower room is equipped with a white suite, electric shower, electric chrome towel rail, extractor and part tiling. The property has double glazing and electric panel heating. The development is located in the heart of thriving Kelham Island with its fantastic range of independent, cafes, restaurants and bars, and is well placed for the city centre, hospitals, universities and Supertram network.