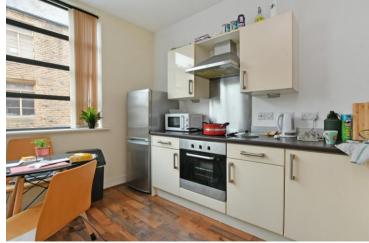

## Flat 49, Cornwall Works

Green Lane • Kelham • S3 8SJ

Asking Price £90,000

A modern one-bedroom ground floor apartment situated in the highly sought-after Cornwall Works. Kelham Island is one of the oldest industrial districts, now one of the most exciting parts of the city. CASH INVESTORS ONLY - TENANTS IN SITU. Enters through a secure communal entrance with intercom and central courtyard. The apartment opens into a hallway with store cupboard housing the water heater. The generously proportioned open plan living kitchen is fitted with a range of high gloss cream units complemented by contrasting worktops, hob, oven, extractor, fridge/freezer, integrated washing machine, downlighters and panel heater. Light & airy, neutrally presented double bedroom with carpet and panel heater. Shower room is equipped with a white suite, electric shower, electric chrome towel rail, extractor and part tiling. The property has double glazing and electric panel heating. The development is located in the heart of thriving Kelham Island with its fantastic range of independent, cafes, restaurants and bars, and is well placed for the city centre, hospitals, universities and Supertram network.